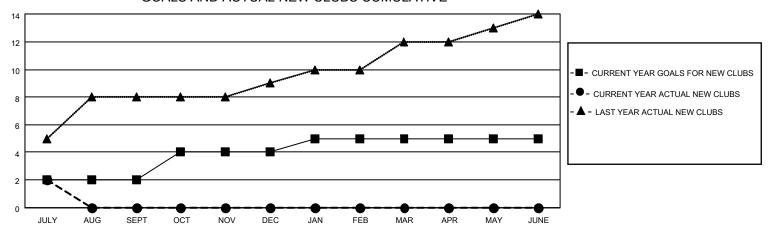

## GOALS AND ACTUAL NEW CLUBS CUMULATIVE

## MONTHLY MEMBERSHIP PROGRESS REPORT

LOCATION INDIA District 322 A Results as of: 7/31/2022

| Clubs RESULTS FOR 2022-2023 |   |   |   | Members RESULTS FOR 2022-2023 |     |     |    |
|-----------------------------|---|---|---|-------------------------------|-----|-----|----|
|                             |   |   |   |                               |     |     |    |
| JULY/AUG/SEPT               | 2 | 2 | 0 | JULY/AUG/SEPT                 | 100 | 156 | 48 |
| OCT/NOV/DEC                 | 2 | 0 | 0 | OCT/NOV/DEC                   | 200 | 0   | 0  |
| JAN/FEB/MAR                 | 1 | 0 | 0 | JAN/FEB/MAR                   | 100 | 0   | 0  |
| APR/MAY/JUNE                | 0 | 0 | 0 | APR/MAY/JUNE                  | 50  | 0   | 0  |