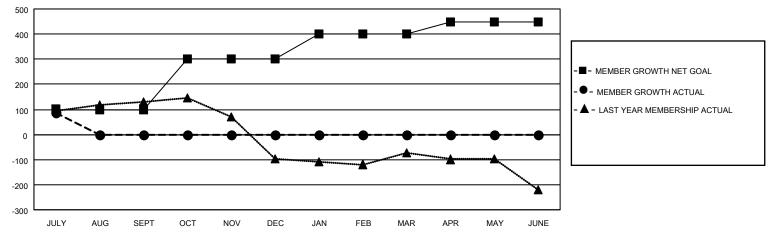

## GOALS AND ACTUAL MEMBERS CUMULATIVE

| DROPPED CLUBS: 0 |    | 19 CLUBS OF 90 ADDED 1 OR<br>MORE NEW MEMBERS | GENDER DISTRIBUTION       |                |  |
|------------------|----|-----------------------------------------------|---------------------------|----------------|--|
|                  |    | MORE NEW MEMBERS                              | MALE                      | 2,353 (68.64%) |  |
|                  |    |                                               | FEMALE                    | 1,074 (31.33%) |  |
| DROPPED MEMBERS  |    |                                               | NON BINARY                | 0 (0.00%)      |  |
|                  | 0  |                                               | PREFER NOT TO ANSWER      | 1 (0.03%)      |  |
| DECEASED         | 0  |                                               |                           |                |  |
| CLUB CANCELLED   | 0  | CLICK HERE FOR CUMULATIVE                     | TOTAL FAMILY UNIT MEMBERS | 1,628          |  |
| OTHER            | 48 | MEMBERSHIP DATA                               |                           |                |  |
| TOTAL            | 48 |                                               | FAMILY MEMBERS PAYING HAL | _F DUES 899    |  |
|                  |    |                                               |                           |                |  |

## MONTHLY MEMBERSHIP PROGRESS REPORT

LOCATION INDIA District 322 A Results as of: 7/31/2022

| Clubs RESULTS FOR 2022-2023 |   |   |   | Members RESULTS FOR 2022-2023 |     |     |    |
|-----------------------------|---|---|---|-------------------------------|-----|-----|----|
|                             |   |   |   |                               |     |     |    |
| JULY/AUG/SEPT               | 2 | 2 | 0 | JULY/AUG/SEPT                 | 100 | 156 | 48 |
| OCT/NOV/DEC                 | 2 | 0 | 0 | OCT/NOV/DEC                   | 200 | 0   | 0  |
| JAN/FEB/MAR                 | 1 | 0 | 0 | JAN/FEB/MAR                   | 100 | 0   | 0  |
| APR/MAY/JUNE                | 0 | 0 | 0 | APR/MAY/JUNE                  | 50  | 0   | 0  |